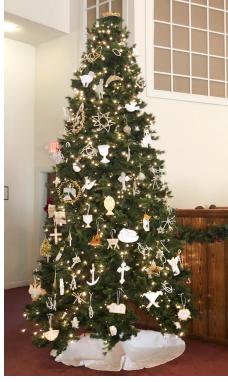

The Chrismon tree is part of our decorations. The word "Chrismon" comes from the words "Christ" and "monogram." Many of the symbols represent Christ and were used by the early Christians 2,000 years ago. In those days, people were often illiterate, so symbols were used to communicate the key ideas of the Christian faith.

In 1957, Frances Kipps Spencer at Ascension Lutheran Church in Danville, Virginia, thought the brightly colored lights and decorations were not appropriate for a worship setting. She created the Chrismons in gold and white, with white lights on the tree. White represents Jesus' purity and gold, God's majesty.

Spend some time studying the Chrismons hanging on our tree and consider what they represent. The fish represents Jesus; the dove, the Holy Spirit; the 6-point star of David, the six days of creation; Alpha and Omega, the beginning and end of all things; the Angel, the messengers of God; and the butterfly, symbol of resurrection, are just a few Chrismons.