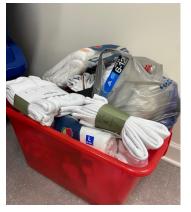

## Helping Hands Cindi Long

Our mission project was collecting socks & undershirts for the men at Clean Start. Our box was overflowing – thanks to everyone!

We have changed our meeting time to 1 pm. This prevents being out at night. Our next meeting is on January 25 at 1 PM at Ruffage.